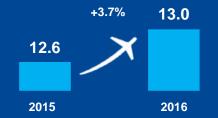

## Strong and growing

**FY 2016 Domestic Market Share** 

**FY 2016 Domestic Passenger Growth** Millions of Passengers

**FY 2016 International Passenger Growth** Millions of Passengers

Financial results FY 2016 (millions of pesos)