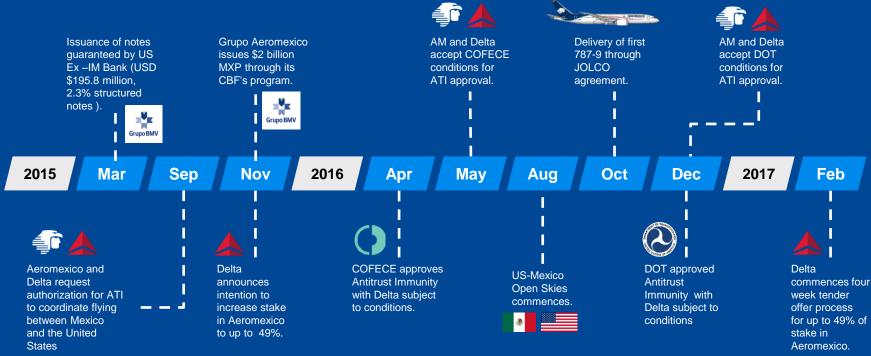

## **Investor Relations Presentation**

March 2017



# **Table of Contents**

- Aeromexico and the Market Environment
- Building a Strong and Flexible Airline
- Strategic Initiatives





## **Mexico's premium network carrier**

- Mexico's only full service carrier, offering customers up to a three-class service.
- Operating a hub and spoke network model with main hub in Mexico City.
- Global Airline. Only Mexican carrier flying to long-haul markets in Europe, Asia and South America.

- Over 80 destinations in more than 20 countries, above 610 daily flights.
- 19.8 million passengers transported in last twelve months.
- Founding member of Sky Team.
- Enhanced strategic alliance with Delta Air Lines.
- Coalition Loyalty Program





#### **Recent events 2015-2017**







## **Strong and growing**



#### **Growing Middle Class**(3)



#### Air Traffic Penetration

Flights Per Capita for Middle & Upper Class Population(1)



#### Favorable Demographic Trends<sup>(4)</sup>



- Positioned to take advantage of burgeoning Mexican market and ongoing diversification of Mexican economy.
- Disciplined approach to capacity growth.

## Strong and growing

**FY 2016 Domestic Market Share** 





**FY 2016 Domestic Passenger Growth** Millions of Passengers







**FY 2016 International Passenger Growth** Millions of Passengers





Financial results FY 2016 (millions of pesos)







# **Table of Contents**

- Aeromexico and the Market Environment
- Building a Strong and Flexible Airline
- Strategic Initiatives





Enhancing connectivity Enhanced international n