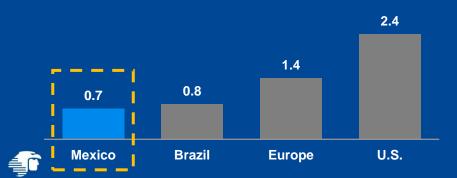

#### Air Traffic Penetration

Flights Per Capita for Middle & Upper Class Population(1)