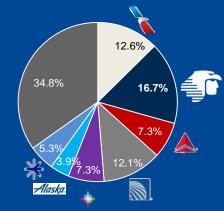

## Strong and growing

**FY 2016 Domestic Market Share** 

**FY 2016 Domestic Passenger Growth** Millions of Passengers

**FY 2016 International Passenger Growth** Millions of Passengers

Financial results FY 2016 (millions of pesos)