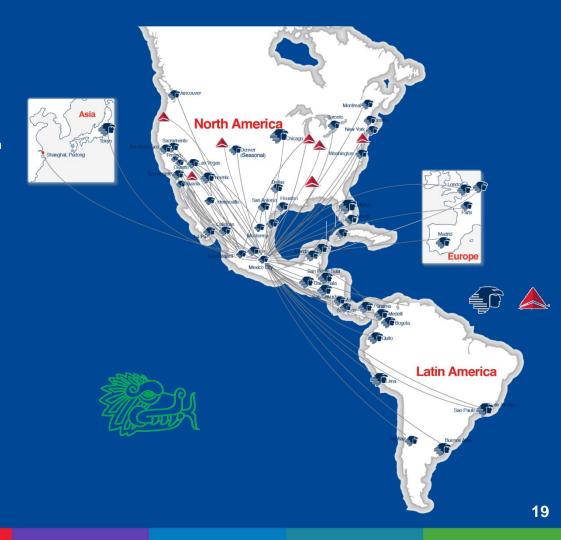

## **Mexico's premium network carrier**

- Mexico's only full service carrier, offering customers up to a three-class service.
- Operating a hub and spoke network model with main hub in Mexico City.
- Global Airline. Only Mexican carrier flying to long-haul markets in Europe, Asia and South America.

- Over 80 destinations in more than 20 countries, above 610 daily flights.
- 19.8 million passengers transported in last twelve months.
- Founding member of Sky Team.
- Enhanced strategic alliance with Delta Air Lines.
- Coalition Loyalty Program

- 45 domestic - 43 international

**Enhancing connectivity** 

**Extensive network in a strong and growing Mexican market** 

**Revenue diversification** 

Leader in Unit Cost

Aeromexico is the most cost efficient full service carrier in the Americas