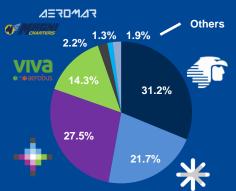

## Strong and growing

**FY 2016 Domestic Market Share** 

**FY 2016 Domestic Passenger Growth** Millions of Passengers

**FY 2016 International Passenger Growth** Millions of Passengers

Financial results FY 2016 (millions of pesos)

- 45 domestic - 43 international

**Enhancing connectivity** 

**Extensive network in a strong and growing Mexican market** 

**Revenue diversification** 

Leader in Unit Cost

Aeromexico is the most cost efficient full service carrier in the Americas