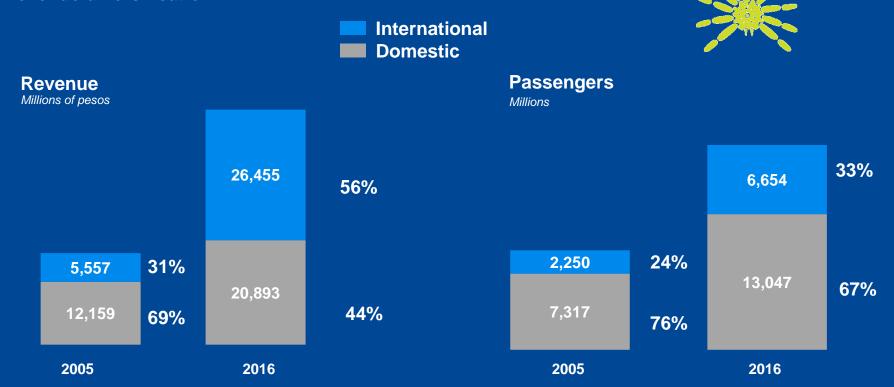

## Strong and growing

**FY 2016 Domestic Market Share** 

**FY 2016 Domestic Passenger Growth** Millions of Passengers

**FY 2016 International Passenger Growth** Millions of Passengers

Financial results FY 2016 (millions of pesos)