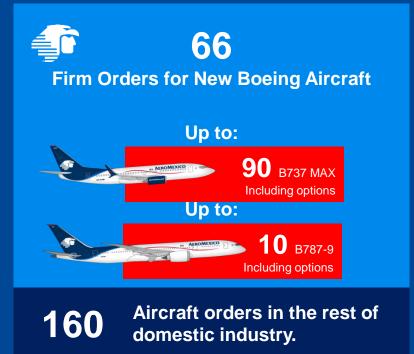

## Fleet strategy driving efficiency

(1) DGAC 2015 for Mexican fleet.

(2) Source for International Airlines: https://www.planespotters.net/airline.
 (2) Ascend and public information from each airline. Public orders announced since 2012. Fleet scheduled to arrive from 2012 through 2025

Fleet strategy driving efficiency

| Aircraft                                                                                                                                                                                                                                                                                                                                                                                                                                                                                                                                                                                                                                                                                                                                                                                                                                                                                                                                                                                                                                                                                                                                                                                                                                                                                                                                                                                                                                                                                                                                                                                                                                                                                                                                                                                                                                                                                                                                                                                                                                                                                                                       | Model         | 4Q15 | 4Q16 | 4Q17E |
|--------------------------------------------------------------------------------------------------------------------------------------------------------------------------------------------------------------------------------------------------------------------------------------------------------------------------------------------------------------------------------------------------------------------------------------------------------------------------------------------------------------------------------------------------------------------------------------------------------------------------------------------------------------------------------------------------------------------------------------------------------------------------------------------------------------------------------------------------------------------------------------------------------------------------------------------------------------------------------------------------------------------------------------------------------------------------------------------------------------------------------------------------------------------------------------------------------------------------------------------------------------------------------------------------------------------------------------------------------------------------------------------------------------------------------------------------------------------------------------------------------------------------------------------------------------------------------------------------------------------------------------------------------------------------------------------------------------------------------------------------------------------------------------------------------------------------------------------------------------------------------------------------------------------------------------------------------------------------------------------------------------------------------------------------------------------------------------------------------------------------------|---------------|------|------|-------|
| The state of the s | E-145         | 18   | 15   | 6     |
|                                                                                                                                                                                                                                                                                                                                                                                                                                                                                                                                                                                                                                                                                                                                                                                                                                                                                                                                                                                                                                                                                                                                                                                                                                                                                                                                                                                                                                                                                                                                                                                                                                                                                                                                                                                                                                                                                                                                                                                                                                                                                                                                | E-170/175/190 | 44   | 50   | 54    |
| Regional                                                                                                                                                                                                                                                                                                                                                                                                                                                                                                                                                                                                                                                                                                                                                                                                                                                                                                                                                                                                                                                                                                                                                                                                                                                                                                                                                                                                                                                                                                                                                                                                                                                                                                                                                                                                                                                                                                                                                                                                                                                                                                                       |               | 62   | 65   | 60    |
|                                                                                                                                                                                                                                                                                                                                                                                                                                                                                                                                                                                                                                                                                                                                                                                                                                                                                                                                                                                                                                                                                                                                                                                                                                                                                                                                                                                                                                                                                                                                                                                                                                                                                                                                                                                                                                                                                                                                                                                                                                                                                                                                | 737-700       | 19   | 19   | 16    |
|                                                                                                                                                                                                                                                                                                                                                                                                                                                                                                                                                                                                                                                                                                                                                                                                                                                                                                                                                                                                                                                                                                                                                                                                                                                                                                                                                                                                                                                                                                                                                                                                                                                                                                                                                                                                                                                                                                                                                                                                                                                                                                                                | 737-800       | 31   | 34   | 38    |
| Narrow body                                                                                                                                                                                                                                                                                                                                                                                                                                                                                                                                                                                                                                                                                                                                                                                                                                                                                                                                                                                                                                                                                                                                                                                                                                                                                                                                                                                                                                                                                                                                                                                                                                                                                                                                                                                                                                                                                                                                                                                                                                                                                                                    |               | 50   | 53   | 54    |
|                                                                                                                                                                                                                                                                                                                                                                                                                                                                                                                                                                                                                                                                                                                                                                                                                                                                                                                                                                                                                                                                                                                                                                                                                                                                                                                                                                                                                                                                                                                                                                                                                                                                                                                                                                                                                                                                                                                                                                                                                                                                                                                                |               |      |      |       |
|                                                                                                                                                                                                                                                                                                                                                                                                                                                                                                                                                                                                                                                                                                                                                                                                                                                                                                                                                                                                                                                                                                                                                                                                                                                                                                                                                                                                                                                                                                                                                                                                                                                                                                                                                                                                                                                                                                                                                                                                                                                                                                                                | B787          | 9    | 12   | 14    |
|                                                                                                                                                                                                                                                                                                                                                                                                                                                                                                                                                                                                                                                                                                                                                                                                                                                                                                                                                                                                                                                                                                                                                                                                                                                                                                                                                                                                                                                                                                                                                                                                                                                                                                                                                                                                                                                                                                                                                                                                                                                                                                                                | B777          | 4    | 3    | 2     |
| Wide body                                                                                                                                                                                                                                                                                                                                                                                                                                                                                                                                                                                                                                                                                                                                                                                                                                                                                                                                                                                                                                                                                                                                                                                                                                                                                                                                                                                                                                                                                                                                                                                                                                                                                                                                                                                                                                                                                                                                                                                                                                                                                                                      |               | 13   | 15   | 16    |
| Total                                                                                                                                                                                                                                                                                                                                                                                                                                                                                                                                                                                                                                                                                                                                                                                                                                                                                                                                                                                                                                                                                                                                                                                                                                                                                                                                                                                                                                                                                                                                                                                                                                                                                                                                                                                                                                                                                                                                                                                                                                                                                                                          |               | 125  | 133  | 130   |

Aeromexico upgauging strategy will drive 4.5% seats growth by the end of 2017.