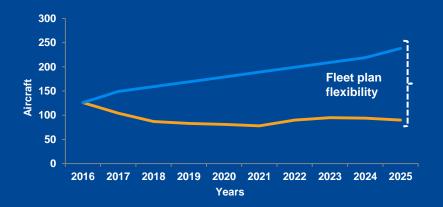

## Risk management

Reducing exposure to external factors, building flexibility in our fleet plan.

#### **Aircraft Staggered Leases**

| Fleet             | 2017 | 2018 | 2019 | 2020 | Total |
|-------------------|------|------|------|------|-------|
| Regional Total    | 7    | 3    | 3    | 26   | 39    |
| Narrow Body Total | 3    | 5    | 12   | 1    | 21    |
| Wide Body Total   | 0    | 3    | 0    | 0    | 3     |
| GAM Total         | 10   | 11   | 15   | 27   | 63    |