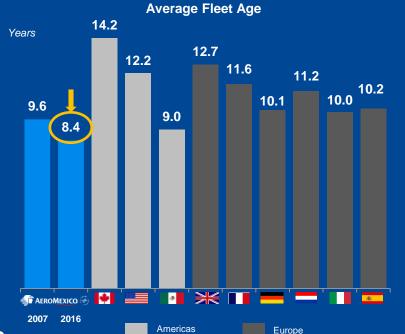

## Fleet strategy driving efficiency

(1) DGAC 2015 for Mexican fleet.

(2) Source for International Airlines: https://www.planespotters.net/airline.
 (2) Ascend and public information from each airline. Public orders announced since 2012. Fleet scheduled to arrive from 2012 through 2025

Fleet strategy driving efficiency

| Aircraft                                                                                                                                                                                                                                                                                                                                                                                                                                                                                                                                                                                                                                                                                                                                                                                                                                                                                                                                                                                                                                                                                                                                                                                                                                                                                                                                                                                                                                                                                                                                                                                                                                                                                                                                                                                                                                                                                                                                                                                                                                                                                                                       | Model         | 4Q15 | 4Q16 | 4Q17E |
|--------------------------------------------------------------------------------------------------------------------------------------------------------------------------------------------------------------------------------------------------------------------------------------------------------------------------------------------------------------------------------------------------------------------------------------------------------------------------------------------------------------------------------------------------------------------------------------------------------------------------------------------------------------------------------------------------------------------------------------------------------------------------------------------------------------------------------------------------------------------------------------------------------------------------------------------------------------------------------------------------------------------------------------------------------------------------------------------------------------------------------------------------------------------------------------------------------------------------------------------------------------------------------------------------------------------------------------------------------------------------------------------------------------------------------------------------------------------------------------------------------------------------------------------------------------------------------------------------------------------------------------------------------------------------------------------------------------------------------------------------------------------------------------------------------------------------------------------------------------------------------------------------------------------------------------------------------------------------------------------------------------------------------------------------------------------------------------------------------------------------------|---------------|------|------|-------|
| The state of the s | E-145         | 18   | 15   | 6     |
|                                                                                                                                                                                                                                                                                                                                                                                                                                                                                                                                                                                                                                                                                                                                                                                                                                                                                                                                                                                                                                                                                                                                                                                                                                                                                                                                                                                                                                                                                                                                                                                                                                                                                                                                                                                                                                                                                                                                                                                                                                                                                                                                | E-170/175/190 | 44   | 50   | 54    |
| Regional                                                                                                                                                                                                                                                                                                                                                                                                                                                                                                                                                                                                                                                                                                                                                                                                                                                                                                                                                                                                                                                                                                                                                                                                                                                                                                                                                                                                                                                                                                                                                                                                                                                                                                                                                                                                                                                                                                                                                                                                                                                                                                                       |               | 62   | 65   | 60    |
|                                                                                                                                                                                                                                                                                                                                                                                                                                                                                                                                                                                                                                                                                                                                                                                                                                                                                                                                                                                                                                                                                                                                                                                                                                                                                                                                                                                                                                                                                                                                                                                                                                                                                                                                                                                                                                                                                                                                                                                                                                                                                                                                | 737-700       | 19   | 19   | 16    |
|                                                                                                                                                                                                                                                                                                                                                                                                                                                                                                                                                                                                                                                                                                                                                                                                                                                                                                                                                                                                                                                                                                                                                                                                                                                                                                                                                                                                                                                                                                                                                                                                                                                                                                                                                                                                                                                                                                                                                                                                                                                                                                                                | 737-800       | 31   | 34   | 38    |
| Narrow body                                                                                                                                                                                                                                                                                                                                                                                                                                                                                                                                                                                                                                                                                                                                                                                                                                                                                                                                                                                                                                                                                                                                                                                                                                                                                                                                                                                                                                                                                                                                                                                                                                                                                                                                                                                                                                                                                                                                                                                                                                                                                                                    |               | 50   | 53   | 54    |
|                                                                                                                                                                                                                                                                                                                                                                                                                                                                                                                                                                                                                                                                                                                                                                                                                                                                                                                                                                                                                                                                                                                                                                                                                                                                                                                                                                                                                                                                                                                                                                                                                                                                                                                                                                                                                                                                                                                                                                                                                                                                                                                                |               |      |      |       |
|                                                                                                                                                                                                                                                                                                                                                                                                                                                                                                                                                                                                                                                                                                                                                                                                                                                                                                                                                                                                                                                                                                                                                                                                                                                                                                                                                                                                                                                                                                                                                                                                                                                                                                                                                                                                                                                                                                                                                                                                                                                                                                                                | B787          | 9    | 12   | 14    |
|                                                                                                                                                                                                                                                                                                                                                                                                                                                                                                                                                                                                                                                                                                                                                                                                                                                                                                                                                                                                                                                                                                                                                                                                                                                                                                                                                                                                                                                                                                                                                                                                                                                                                                                                                                                                                                                                                                                                                                                                                                                                                                                                | B777          | 4    | 3    | 2     |
| Wide body                                                                                                                                                                                                                                                                                                                                                                                                                                                                                                                                                                                                                                                                                                                                                                                                                                                                                                                                                                                                                                                                                                                                                                                                                                                                                                                                                                                                                                                                                                                                                                                                                                                                                                                                                                                                                                                                                                                                                                                                                                                                                                                      |               | 13   | 15   | 16    |
| Total                                                                                                                                                                                                                                                                                                                                                                                                                                                                                                                                                                                                                                                                                                                                                                                                                                                                                                                                                                                                                                                                                                                                                                                                                                                                                                                                                                                                                                                                                                                                                                                                                                                                                                                                                                                                                                                                                                                                                                                                                                                                                                                          |               | 125  | 133  | 130   |

Aeromexico upgauging strategy will drive 4.5% seats growth by the end of 2017.