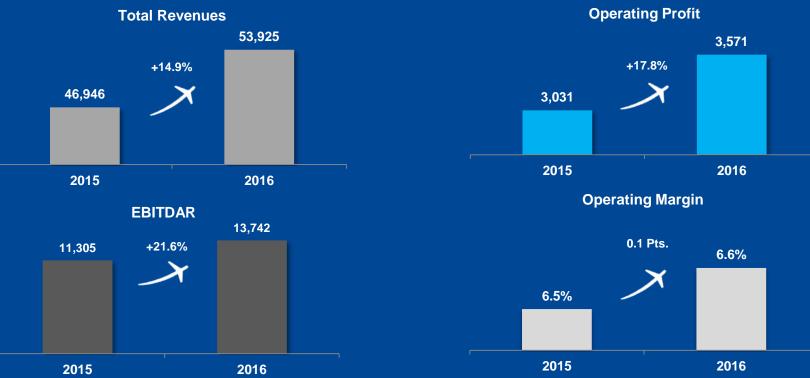

## Strong and growing

**FY 2016 Domestic Market Share** 

**FY 2016 Domestic Passenger Growth** Millions of Passengers

**FY 2016 International Passenger Growth** Millions of Passengers

Financial results FY 2016 (millions of pesos)