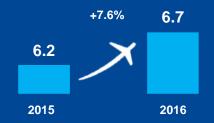

#### Air Traffic Penetration

Flights Per Capita for Middle & Upper Class Population(1)