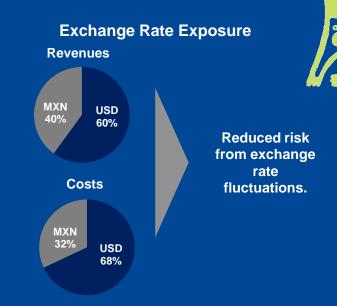

## **Fuel Hedging Strategy**

- 40%-50% of expected fuel consumption for the next 12 months is hedged with call options and call spreads.
- Fuel surcharges complement Grupo Aeromexico's hedging strategy.